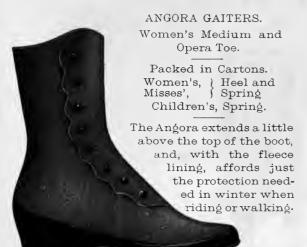

## SPECIALTIES (Packed in Cartons).

|                                                                                                                                                                                                                                                                                                                                                                                                                                                                                                                                                                                                                                                                                                                                                                                                                                                                                                                                                                                                                                                                                                                                                                                                                                                                                                                                                                                                                                                                                                                                                                                                                                                                                                                                                                                                                                                                                                                                                                                                                                                                                                                                |                                                      | ···-,                                         |              |  |
|--------------------------------------------------------------------------------------------------------------------------------------------------------------------------------------------------------------------------------------------------------------------------------------------------------------------------------------------------------------------------------------------------------------------------------------------------------------------------------------------------------------------------------------------------------------------------------------------------------------------------------------------------------------------------------------------------------------------------------------------------------------------------------------------------------------------------------------------------------------------------------------------------------------------------------------------------------------------------------------------------------------------------------------------------------------------------------------------------------------------------------------------------------------------------------------------------------------------------------------------------------------------------------------------------------------------------------------------------------------------------------------------------------------------------------------------------------------------------------------------------------------------------------------------------------------------------------------------------------------------------------------------------------------------------------------------------------------------------------------------------------------------------------------------------------------------------------------------------------------------------------------------------------------------------------------------------------------------------------------------------------------------------------------------------------------------------------------------------------------------------------|------------------------------------------------------|-----------------------------------------------|--------------|--|
| Men's Berwick, Cloth Wool, and Plain<br>Men's Tremont, Cloth Wool, and Plain<br>Men's Cambridge, Cloth Wool, and Plain                                                                                                                                                                                                                                                                                                                                                                                                                                                                                                                                                                                                                                                                                                                                                                                                                                                                                                                                                                                                                                                                                                                                                                                                                                                                                                                                                                                                                                                                                                                                                                                                                                                                                                                                                                                                                                                                                                                                                                                                         | Medium Toe                                           | Piccadilly Toe                                | Needle Toe   |  |
| Men's Hub and Urban Arctics<br>Women's Hub and Urban Arctics<br>Boys' Hub Arctics                                                                                                                                                                                                                                                                                                                                                                                                                                                                                                                                                                                                                                                                                                                                                                                                                                                                                                                                                                                                                                                                                                                                                                                                                                                                                                                                                                                                                                                                                                                                                                                                                                                                                                                                                                                                                                                                                                                                                                                                                                              | Medium Toe<br>Medium Toe<br>Medium Toe               | Piccadilly Toe<br>Opera Toe<br>Piccadilly Toe | Needle Toe   |  |
| Men's Beacon Gaiters Women's Beacon and Angora Gaiters Misses' Beacon and Angora Gaiters, Heel Misses' Beacon and Angora Gaiters, Spring Children's Beacon and Angora Gaiters, Spring                                                                                                                                                                                                                                                                                                                                                                                                                                                                                                                                                                                                                                                                                                                                                                                                                                                                                                                                                                                                                                                                                                                                                                                                                                                                                                                                                                                                                                                                                                                                                                                                                                                                                                                                                                                                                                                                                                                                          | Medium Toe<br>Medium Toe<br>Medium Toe<br>Medium Toe | Piccadilly Toe Opera Toe Opera Toe Opera Toe  | Needle Toe   |  |
|                                                                                                                                                                                                                                                                                                                                                                                                                                                                                                                                                                                                                                                                                                                                                                                                                                                                                                                                                                                                                                                                                                                                                                                                                                                                                                                                                                                                                                                                                                                                                                                                                                                                                                                                                                                                                                                                                                                                                                                                                                                                                                                                |                                                      |                                               |              |  |
| Women's Linden                                                                                                                                                                                                                                                                                                                                                                                                                                                                                                                                                                                                                                                                                                                                                                                                                                                                                                                                                                                                                                                                                                                                                                                                                                                                                                                                                                                                                                                                                                                                                                                                                                                                                                                                                                                                                                                                                                                                                                                                                                                                                                                 |                                                      |                                               | Needle Toe   |  |
| Women's Stella<br>Women's Lakewood, Heel<br>Women's Lakewood, Spring<br>Misses' Lakewood, Heel                                                                                                                                                                                                                                                                                                                                                                                                                                                                                                                                                                                                                                                                                                                                                                                                                                                                                                                                                                                                                                                                                                                                                                                                                                                                                                                                                                                                                                                                                                                                                                                                                                                                                                                                                                                                                                                                                                                                                                                                                                 |                                                      | Opera Tce<br>Opera Toe<br>Opera Toe (Sizes    | Century Toe  |  |
| Women's Newport                                                                                                                                                                                                                                                                                                                                                                                                                                                                                                                                                                                                                                                                                                                                                                                                                                                                                                                                                                                                                                                                                                                                                                                                                                                                                                                                                                                                                                                                                                                                                                                                                                                                                                                                                                                                                                                                                                                                                                                                                                                                                                                | Medium Toe                                           | Opera Toe                                     |              |  |
| THE FOLLOWING ARE ALSO PACKED IN BULK AND KNOWN AS "TEMPEST" LINE.  Trade Mark.  Men's Storm Slippers, Alaskas and  Storm Wool Medium Toe Piccadilly Toe Needle Toe                                                                                                                                                                                                                                                                                                                                                                                                                                                                                                                                                                                                                                                                                                                                                                                                                                                                                                                                                                                                                                                                                                                                                                                                                                                                                                                                                                                                                                                                                                                                                                                                                                                                                                                                                                                                                                                                                                                                                            |                                                      |                                               |              |  |
| Women's Storm Slippers, Alaskas and<br>Storm Wool, Heel Med                                                                                                                                                                                                                                                                                                                                                                                                                                                                                                                                                                                                                                                                                                                                                                                                                                                                                                                                                                                                                                                                                                                                                                                                                                                                                                                                                                                                                                                                                                                                                                                                                                                                                                                                                                                                                                                                                                                                                                                                                                                                    | liumi Taa Opana                                      | Too Noodle Too                                | Continue Too |  |
| Women's Storm Slippers, Alaskas and<br>Storm Wool, Spring                                                                                                                                                                                                                                                                                                                                                                                                                                                                                                                                                                                                                                                                                                                                                                                                                                                                                                                                                                                                                                                                                                                                                                                                                                                                                                                                                                                                                                                                                                                                                                                                                                                                                                                                                                                                                                                                                                                                                                                                                                                                      | Medium Toe                                           | Toe Needle Toe Opera Toe                      | century roe  |  |
| Misses' Storm Slippers, Alaskas and<br>Storm Wool, Heel                                                                                                                                                                                                                                                                                                                                                                                                                                                                                                                                                                                                                                                                                                                                                                                                                                                                                                                                                                                                                                                                                                                                                                                                                                                                                                                                                                                                                                                                                                                                                                                                                                                                                                                                                                                                                                                                                                                                                                                                                                                                        | Medium Toe                                           |                                               |              |  |
| Misses' Storm Slippers, Alaskas and<br>Storm Wool, Spring                                                                                                                                                                                                                                                                                                                                                                                                                                                                                                                                                                                                                                                                                                                                                                                                                                                                                                                                                                                                                                                                                                                                                                                                                                                                                                                                                                                                                                                                                                                                                                                                                                                                                                                                                                                                                                                                                                                                                                                                                                                                      | Medium Toe                                           | Opera Toe                                     |              |  |
| Children's Storm Slippers, Alaskas and<br>Storm Wool, Spring                                                                                                                                                                                                                                                                                                                                                                                                                                                                                                                                                                                                                                                                                                                                                                                                                                                                                                                                                                                                                                                                                                                                                                                                                                                                                                                                                                                                                                                                                                                                                                                                                                                                                                                                                                                                                                                                                                                                                                                                                                                                   | Medium Toe                                           | Opera Toe                                     |              |  |
| Men's Storm Wool and Plain S. A.                                                                                                                                                                                                                                                                                                                                                                                                                                                                                                                                                                                                                                                                                                                                                                                                                                                                                                                                                                                                                                                                                                                                                                                                                                                                                                                                                                                                                                                                                                                                                                                                                                                                                                                                                                                                                                                                                                                                                                                                                                                                                               | Medium Toe                                           | Piccadilly Toe                                | Needle Toe   |  |
| The state of the s | 1,10011111111100                                     | 110000011119 100                              | 2.00010 100  |  |

men and women, is extra light in weight, and has a drab lining. The Urban is the perfection of dress arctics.

BEACON GAITERS.

Women's, Misses', Children's.
Packed in Cartons.

They are impervious to snow or water half way to the top, and it takes but a moment to put them on and fasten them.